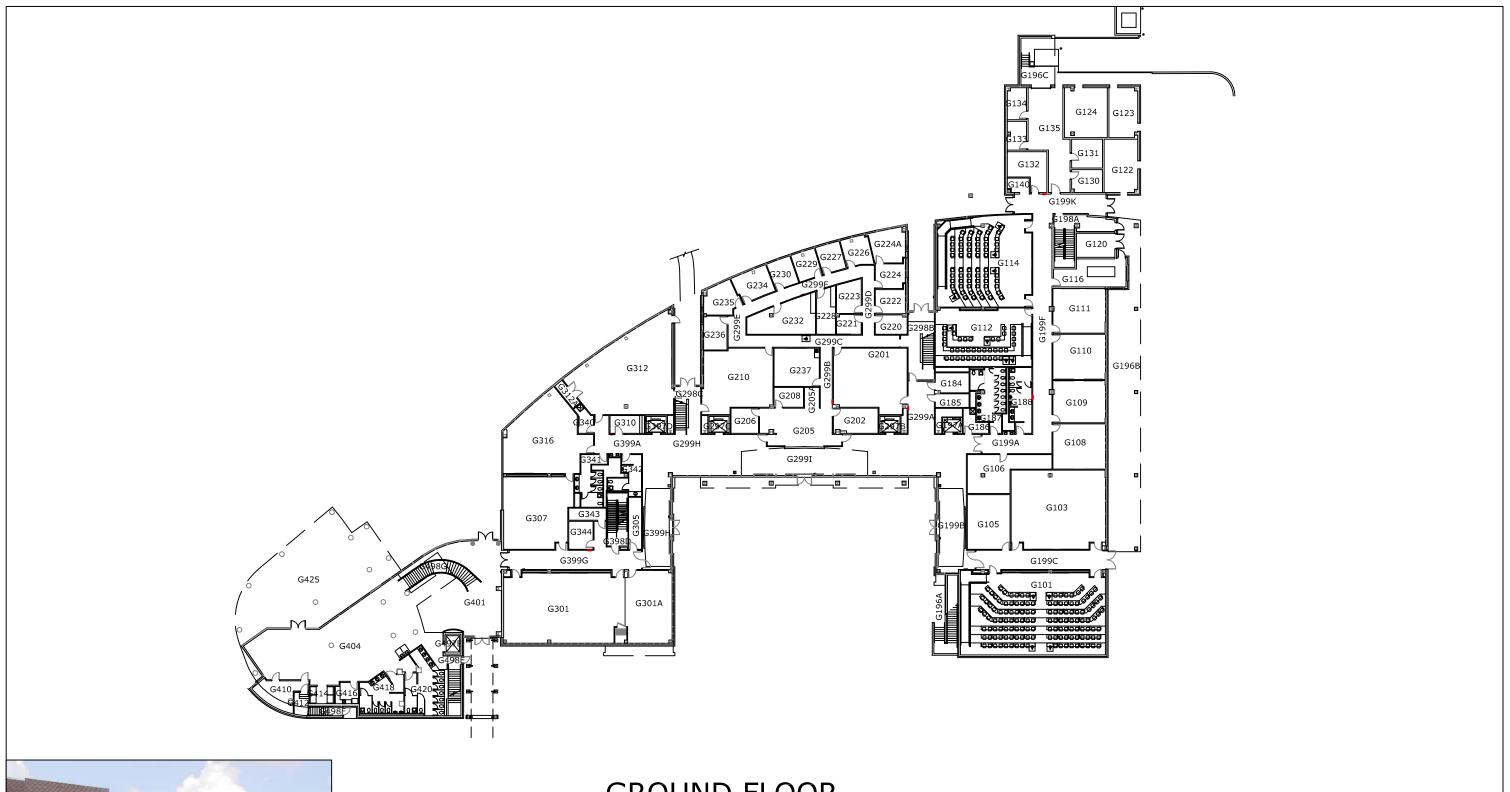

## **GROUND FLOOR**

## PHHP, Nursing, Pharmacy **Ground Floor Building # 0212**

| Rev. Date | Project # | Rev. By | GRID AREA: |  |
|-----------|-----------|---------|------------|--|
|           |           |         | <b>3C3</b> |  |
|           |           |         | SCALE      |  |
|           |           |         | 1"=40'     |  |
|           |           |         |            |  |
|           |           |         | N          |  |
|           |           |         | R          |  |
|           |           |         |            |  |
|           |           |         | ₩ ₩        |  |