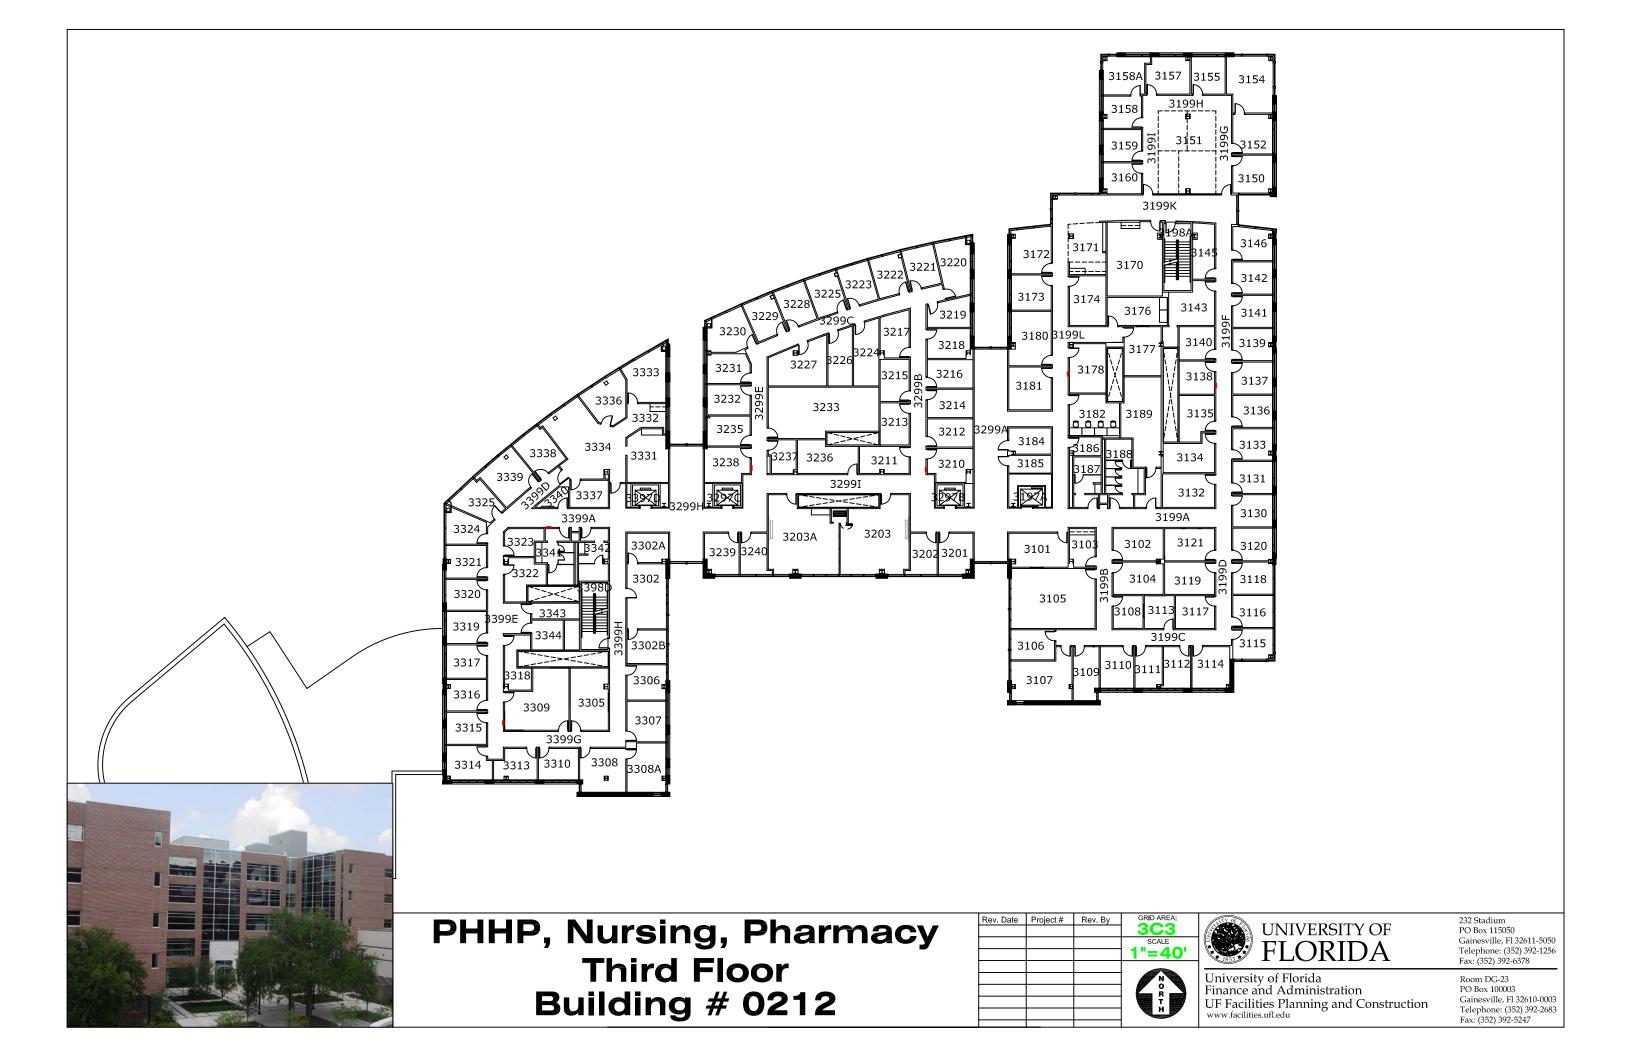

## PHHP, Nursing, Pharmacy **Ground Floor Building # 0212**

| Rev. Date | Project # | Rev. By | GRID AREA: |  |
|-----------|-----------|---------|------------|--|
|           |           |         | <b>3C3</b> |  |
|           |           |         | SCALE      |  |
|           |           |         | 1"=40'     |  |
|           |           |         |            |  |
|           |           |         | N          |  |
|           |           |         | R          |  |
|           |           |         |            |  |
|           |           |         | ₩ ₩        |  |

|  | 1853 to 07 | UNIVERSITY OF |  |  |
|--|------------|---------------|--|--|
|  |            | FLORIDA       |  |  |

University of Florida Finance and Administration UF Facilities Planning and Construction www.facilities.ufl.edu 232 Stadium PO Box 115050 Gainesville, Fl 32611-5050 Telephone: (352) 392-1256 Fax: (352) 392-6378