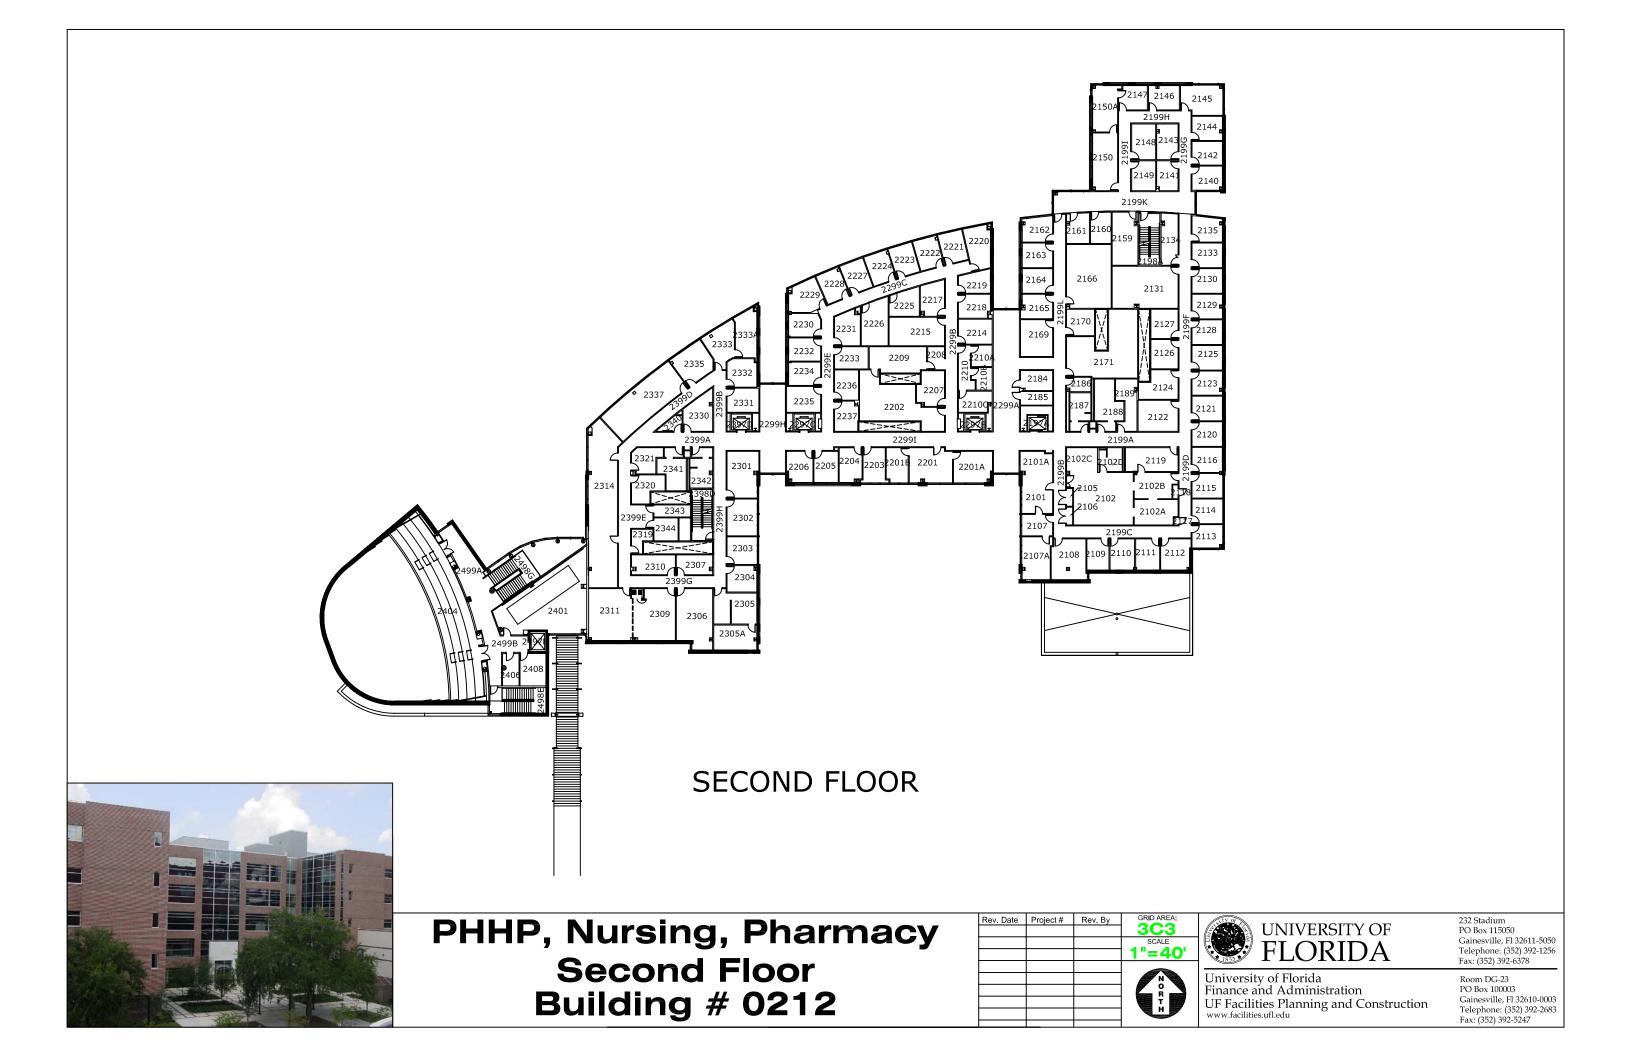

b>3C3</b> |  |
|           |           |         | SCALE      |  |
|           |           |         | 1"=40'     |  |
|           |           |         |            |  |
|           |           |         | N          |  |
|           |           |         | R          |  |
|           |           |         |            |  |
|           |           |         | ₩ ₩        |  |

|  | 1853 to 07 | UNIVERSITY OF |  |  |
|--|------------|---------------|--|--|
|  |            | FLORIDA       |  |  |

University of Florida Finance and Administration UF Facilities Planning and Construction www.facilities.ufl.edu 232 Stadium PO Box 115050 Gainesville, Fl 32611-5050 Telephone: (352) 392-1256 Fax: (352) 392-6378

Room DG-23 Gainesville, Fl 32610-0003 Telephone: (352) 392-2683 Fax: (352) 392-5247











PHHP, Nursing, Pharmacy Fourth Floor Building # 0212

| Rev. Date | Project # | Rev. By | GRID AREA: |    |
|-----------|-----------|---------|------------|----|
|           |           |         | <b>3C3</b> | 1  |
|           |           |         | SCALE      | 1  |
|           |           |         | 1"=40'     | ľ  |
|           |           |         |            | ١. |
|           |           |         | N          | ľ  |
|           |           |         | R R        | ľ  |
|           |           |         |            | ŀ  |
|           |           |         | Н Т        |    |

|      | UNIVERSITY OF |
|------|---------------|
| 1853 | FLORIDA       |

University of Florida
Finance and Administration
UF Facilities Planning and Construction
www.facilities.ufl.edu

232 Stad