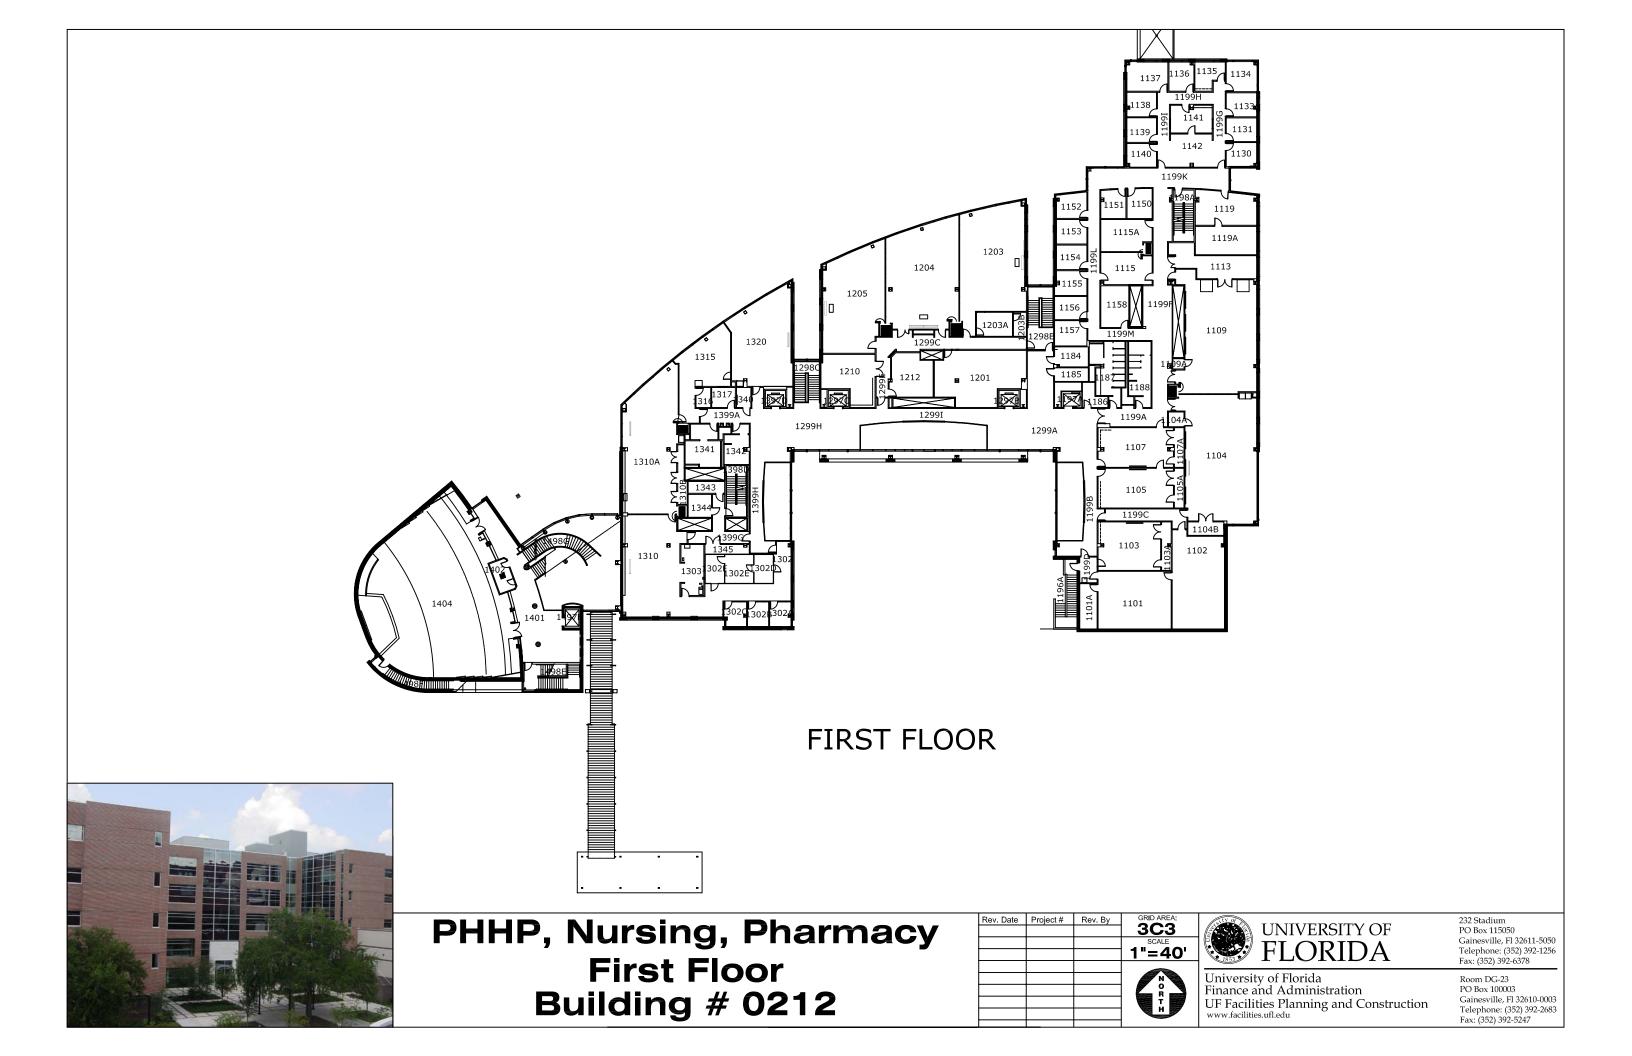

<b>3C3</b> |  |
|           |           |         | SCALE      |  |
|           |           |         | 1"=40'     |  |
|           |           |         |            |  |
|           |           |         | N          |  |
|           |           |         | R          |  |
|           |           |         |            |  |
|           |           |         | ₩ ₩        |  |

|  | 1853 to 07 | UNIVERSITY OF |  |  |
|--|------------|---------------|--|--|
|  |            | FLORIDA       |  |  |

University of Florida Finance and Administration UF Facilities Planning and Construction www.facilities.ufl.edu 232 Stadium PO Box 115050 Gainesville, Fl 32611-5050 Telephone: (352) 392-1256 Fax: (352) 392-6378

Room DG-23 Gainesville, Fl 32610-0003 Telephone: (352) 392-2683 Fax: (352) 392-5247











PHHP, Nursing, Pharmacy Fourth Floor Building # 0212

| Rev. Date | Project # | Rev. By | GRID AREA: |    |
|-----------|-----------|---------|------------|----|
|           |           |         | <b>3C3</b> | 1  |
|           |           |         | SCALE      | 1  |
|           |           |         | 1"=40'     | ľ  |
|           |           |         |            | ١. |
|           |           |         | N          | ľ  |
|           |           |         | R R        | ľ  |
|           |           |         |            | ŀ  |
|           |           |         | Н Т        |    |

|      | UNIVERSITY OF |
|------|---------------|
| 1853 | FLORIDA       |

University of Florida
Finance and Administration
UF Facilities Planning and Construction
www.facilities.ufl.edu

232 St