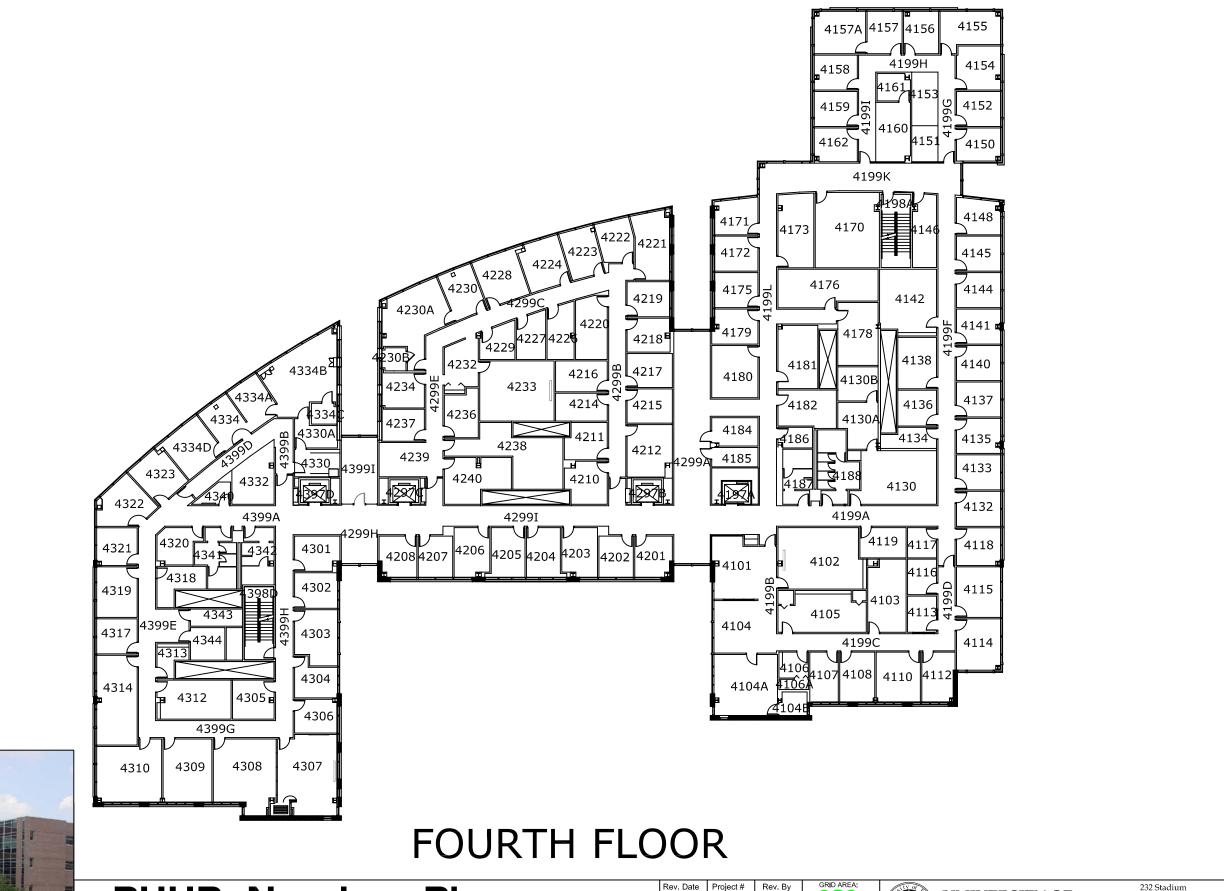

Room DG-23 Gainesville, Fl 32610-0003 Telephone: (352) 392-2683 Fax: (352) 392-5247

PHHP, Nursing, Pharmacy Fourth Floor Building # 0212

| Rev. Date | Project # | Rev. By | GRID AREA: |    |
|-----------|-----------|---------|------------|----|
|           |           |         | <b>3C3</b> | 1  |
|           |           |         | SCALE      | 1  |
|           |           |         | 1"=40'     | ľ  |
|           |           |         |            | ١. |
|           |           |         | N          | ľ  |
|           |           |         | R R        | ľ  |
|           |           |         |            | ŀ  |
|           |           |         | Н Т        |    |

|      | UNIVERSITY OF |
|------|---------------|
| 1853 | FLORIDA       |

University of Florida
Finance and Administration
UF Facilities Planning and Construction
www.facilities.ufl.edu

232 Stadium PO Box 115050 Gainesville, Fl 32611-5050 Telephone: (352) 392-1256 Fax: (352) 392-6378

Room DG-23 PO Box 100003 Gainesville, Fl 32610-0003 Telephone: (352) 392-2683 Fax: (352) 392-5247